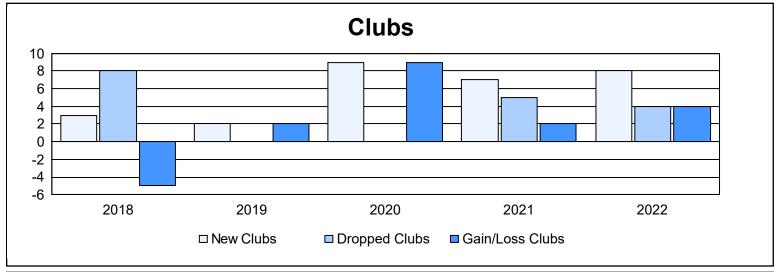

District 404 A2 As of June 2022 Cumulative

| Year      | New<br>Clubs | Dropped<br>Clubs | Gain/<br>Loss<br>Clubs | New<br>Members | Charter<br>Members | Reinstate<br>Members | Transfer<br>Members | Total<br>Member<br>Added | Total<br>Members<br>Dropped | Gain/<br>Loss<br>Members |
|-----------|--------------|------------------|------------------------|----------------|--------------------|----------------------|---------------------|--------------------------|-----------------------------|--------------------------|
| 2017-2018 | 3            | 8                | -5                     | 225            | 171                | 132                  | 2                   | 530                      | 539                         | -9                       |
| 2018-2019 | 2            | 0                | 2                      | 221            | 74                 | 71                   | 8                   | 374                      | 207                         | 167                      |
| 2019-2020 | 9            | 0                | 9                      | 202            | 212                | 22                   | 2                   | 438                      | 245                         | 193                      |
| 2020-2021 | 7            | 5                | 2                      | 295            | 198                | 24                   | 9                   | 526                      | 451                         | 75                       |
| 2021-2022 | 8            | 4                | 4                      | 308            | 227                | 22                   | 11                  | 568                      | 505                         | 63                       |
| Average   | 6            | 3                | 2                      | 250            | 176                | 54                   | 6                   | 487                      | 389                         | 98                       |